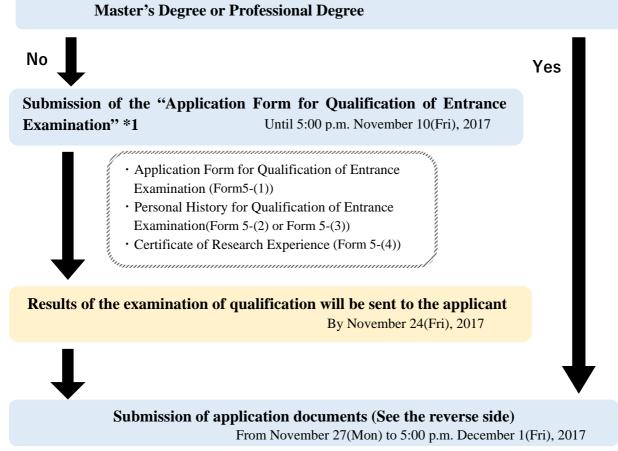

## Flowchart of the "Application Form for Qualification of Entrance Examination"

\*1 See the chapter "2. Qualification for Students to Be Admitted" on pages 1 and 2 in the Application Guidelines.