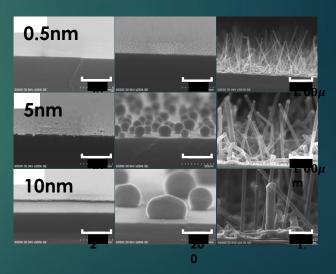

X-ray diffraction analysis

Raman measurement system

SEM images of GaAs Nanowires growed by Suzuki Lab.