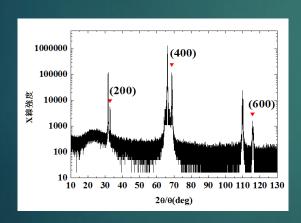

X-ray diffraction analysis

Raman measurement system

SEM images of GaAs Nanowires growed by Suzuki Lab.