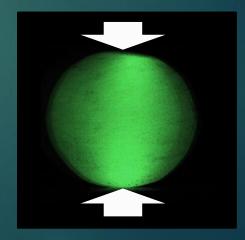

## Maeda Lab.



- 1. Phosphor preparation and characterization
- Infrared phosphor: optical amplifier for light communication



- X-ray stimulated phosphor:X-ray detector for medical and security system
- Elastico-luminescence:
  stress stimulated light emission



Pushing the sample by a pair of tweezers

## Maeda Lab.

- 2. Characterization of Semiconductor films
- Solar cells and semiconductor films: toward higher efficiency device / material
- Light emitting diode(LED) and laser diode(LD): toward infrared sensers and LED



X-ray diffraction analysis



Raman measurement system



SEM images of GaAs Nanowires growed by Suzuki Lab.