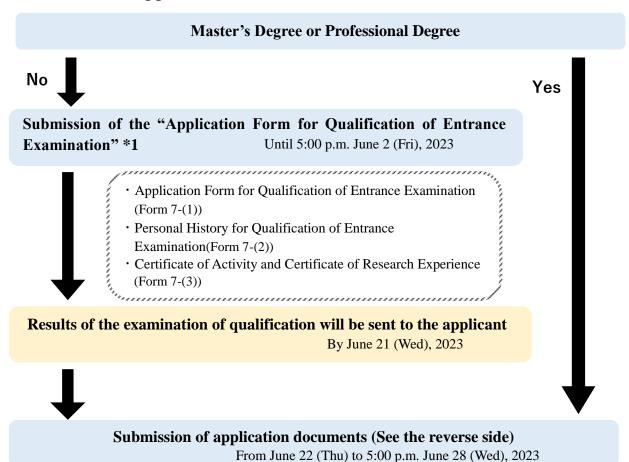

## Flowchart of the "Application Form for Qualification of Entrance Examination"

<sup>\*1</sup> See the chapter "2. Qualification for Students to Be Admitted" in the Application Guidelines.

<sup>\*2 2</sup>nd application may not be conducted. If it does, it will be announced on our website.