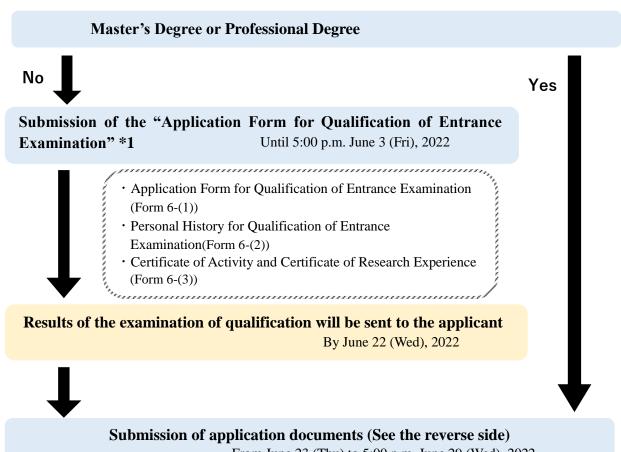

## Flowchart of the "Application Form for Qualification of Entrance Examination"

From June 23 (Thu) to 5:00 p.m. June 29 (Wed), 2022

<sup>\*1</sup> See the chapter "2. Qualification for Students to Be Admitted" in the Application Guidelines. \*2 2nd application may not be conducted. If it does, it will be announced on our website.