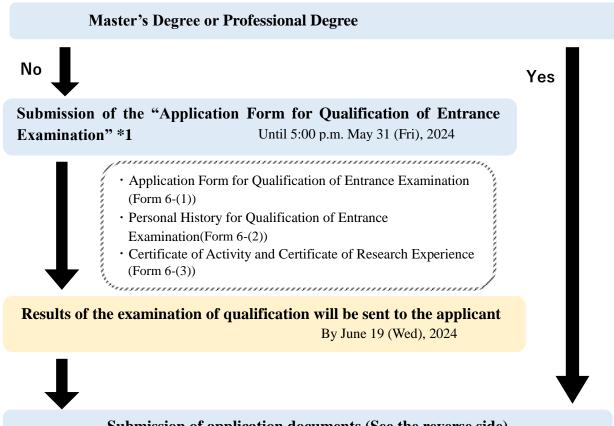

## Flowchart of the "Application Form for Qualification of Entrance Examination"

Submission of application documents (See the reverse side)

From June 20 (Thu) to 5:00 p.m. June 26 (Wed), 2024

- \*1 See the chapter "2. Qualification for Students to Be Admitted" in the Application Guidelines.
- \*2 2nd application may not be conducted. If it does, it will be announced on our website.