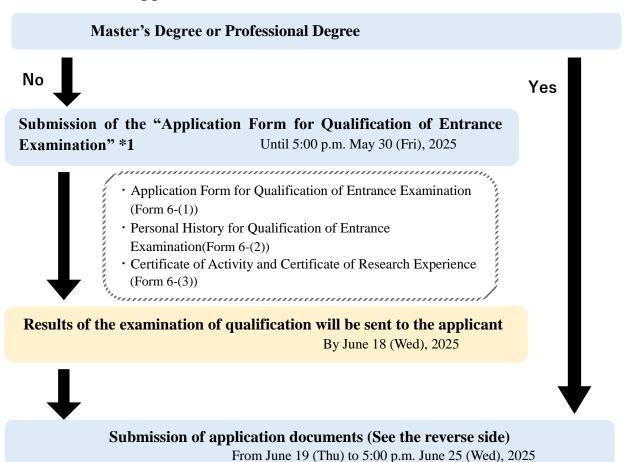

## Flowchart of the "Application Form for Qualification of Entrance Examination"

<sup>\*1</sup> See the chapter "2. Qualification for Students to Be Admitted" in the Application Guidelines.

<sup>\*2 2</sup>nd application may not be conducted. If it does, it will be announced on our website.