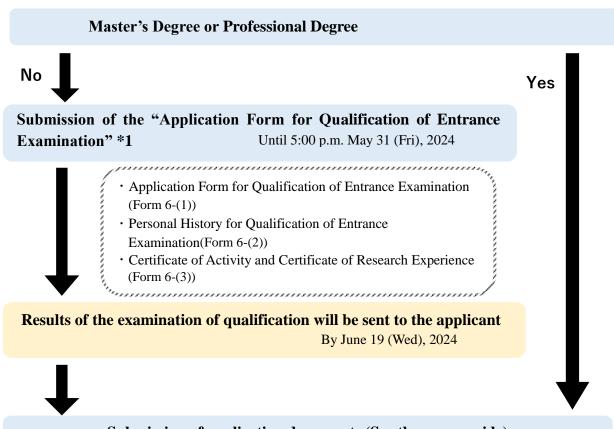

## Flowchart of the "Application Form for Qualification of Entrance Examination"

Submission of application documents (See the reverse side)

From June 20 (Thu) to 5:00 p.m. June 26 (Wed), 2024

- \*1 See the chapter "2. Qualification for Students to Be Admitted" in the Application Guidelines.
- \*2 2nd application may not be conducted. If it does, it will be announced on our website.