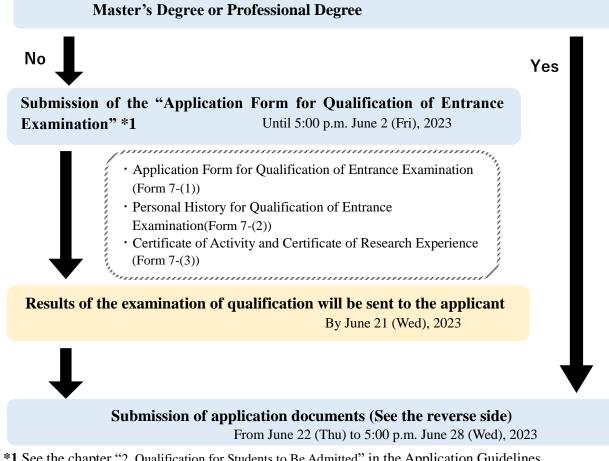

## Flowchart of the "Application Form for Qualification of Entrance Examination"

\*1 See the chapter "2. Qualification for Students to Be Admitted" in the Application Guidelines. \*2 2nd application may not be conducted. If it does, it will be announced on our website.